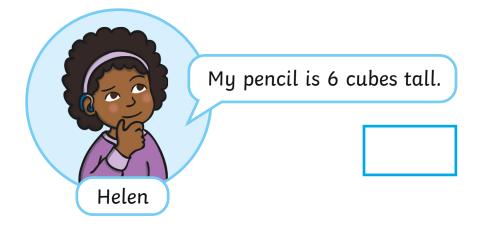

## Measure Length (1)

1. Helen and Alex measure two identical pencils. Are they right? Select the correct answer from the drop-down menu.