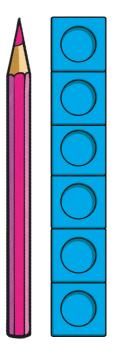

## Measure Length (1)

1. Helen and Alex measure two identical pencils. Are they right? Select the correct answer from the drop-down menu.