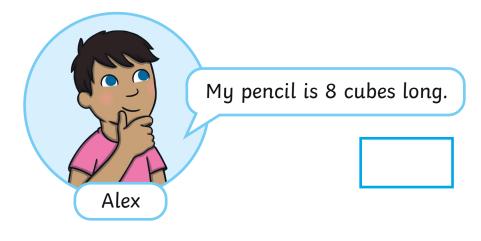

## Measure Length (1)

1. Helen and Alex measure two identical pencils. Are they right? Select the correct answer from the drop-down menu.