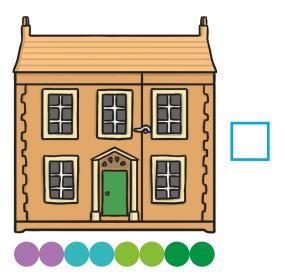

n the box. |
|----|--------------------------------------------------------------------------------------------------|
|    | The vase is rectangles tall.                                                                     |
|    |                                                                                                  |
|    | The tablet is rectangles tall.                                                                   |
|    |                                                                                                  |



4. Has Harry measured correctly? Select the correct answer from the drop-down menu.



Explain your answer?

|  | <u> </u> | 18 | } | - | • |
|--|----------|----|---|---|---|



5. Click in the box to tick the objects that have been measured correctly.







Hannah says all the objects are the same length as they are all 8 objects long.

Do you agree?



Explain your answer?



| 6. Hannah has some paper strips. Some are green and some are pink.                        |
|-------------------------------------------------------------------------------------------|
|                                                                                           |
| She uses the strips to measure two recorders but gets a different answer each time.       |
|                                                                                           |
|                                                                                           |
| The recorders must be different lengths because I have used a different number of strips. |
| Do you agree