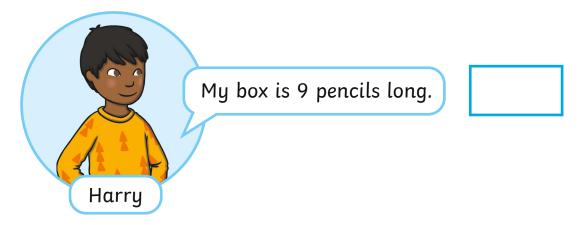

4. Has Harry measured correctly? Select the correct answer from the drop-down menu.

Explain your answer?

|  | <u> </u> | 18 | } | - | • |
|--|----------|----|---|---|---|

5. Click in the box to tick the objects that have been measured correctly.