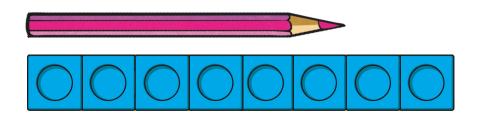

## Measure Length (1)

1. Helen and Alex measure two identical pencils. Are they right? Select the correct answer from the drop-down menu.